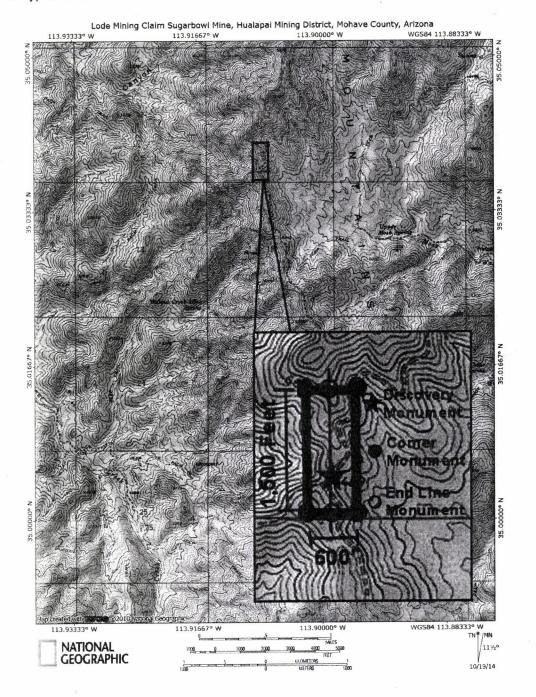

#### FOR RECORDER'S USE

#### UNPATENTED MINING CLAIM QUITCLAIM DEED

NOTICE IS HEREBY GIVEN that Department of Land Transfer Information, Inc., a Wyoming Corporation whose current mailing address is 942 Calle Amanecer, Suite A, San Clemente, CA 92673 (collectively, "GRANTOR"), in consideration of money received and other good and valuable consideration, do hereby remise, release and forever quitclaim to; Gregory Riordan, whose mailing address is 2899 Desert Arroyo Lane Bullhead City, AZ 86429 (collectively, "Grantee"), all rights, title and interest of Grantor, in and to the following mining claim; The SUGARBOWL MINE lode mining claim, AMC441722. The general course of this claim is North and South and it is situated in the Gila-Salt River Meridian, Mohave County, Arizona. This claim is 1500 feet in length and 600 feet in width. This claim runs from the location monument on which this location notice is posted approximately 1,200 feet in a Northerly direction to the North end line and approximately 300 feet in a Southerly direction to the South end line. This claim is marked by four (4) monuments, one at each corner of the claim. Additionally, there are two (2) end-line markers on each side of the center of the claim. All markers are 4" x 4" wooden posts that are buried 1.5' in the ground and protrude 4.5' above the ground embossed with the name of the claim and its location in relation to the claim. The location monument on which this notice is posted is situated within Section 7, Township 19N, Range 15W, Gila-Salt River Meridian, Mohave County, Arizona and this claim encompasses portions of the following quarter section (s), Township (s) and Range (s); SW 1/4 of Section 7, T19N, R15W Gila-Salt River Meridian, Mohave County, Arizona. The locality of this claim with reference to some natural object or permanent monument and additional information (if any) concerning its locality are as follows: SE corner of this claim is SE corner of SE 1/4 of SW 1/4 of Section 7, T19N, R15W. Beginning with the SE corner of this claim thence west 600 feet to the SW corner of this claim, thence 1500 feet North to the NW corner of this claim, thence east 600 feet to the NE corner of this claim, thence South 1500 feet back to the place of beginning.