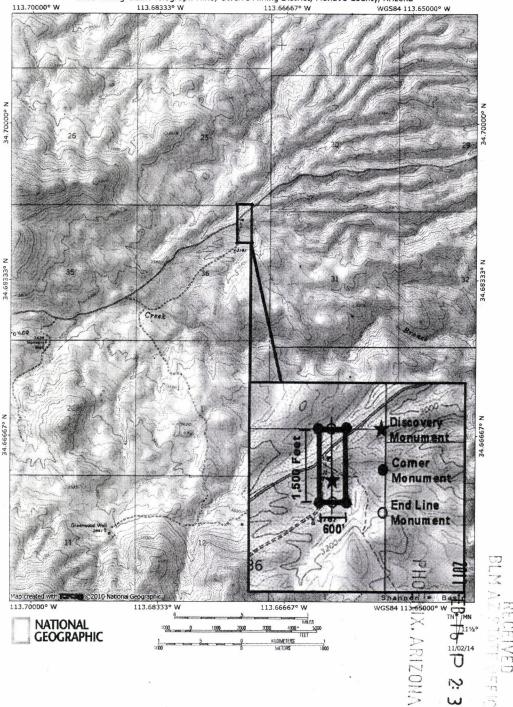

#### UNPATENTED MINING CLAIM QUITCLAIM DEED

NOTICE IS HEREBY GIVEN that Department of Land Transfer Information, Inc., a Wyoming Corporation whose current mailing address is 942 Calle Amanecer, Suite A, San Clemente, CA 92673 (collectively, "GRANTOR"), in consideration of money received and other good and valuable consideration, do hereby remise, release and forever quitclaim to; Marie Carole Martelly, whose mailing address is 9846 Hammocks Blvd Apt. 102 Miami, FL 33196 (collectively, "Grantee"), all rights, title and interest of Grantor, in and to the following mining claim; The TELEGRAPH MINE lode mining claim, AMC441723. The general course of this claim is North and South and it is situated in the Gila-Salt River Meridian, Mohave County, Arizona. This claim is 1500 feet in length and 600 feet in width. This claim runs from the location monument on which this location notice is posted approximately 1,200 feet in a Northerly direction to the North end line and approximately 300 feet in a Southerly direction to the South end line. This claim is marked by four (4) monuments, one at each corner of the claim. Additionally, there are two (2) end-line markers on each side of the center of the claim. All markers are 4" x 4" wooden posts that are buried 1.5' in the ground and protrude 4.5' above the ground embossed with the name of the claim and its location in relation to the claim. The location monument on which this notice is posted is situated within Section 36, Township 16N, Range 14W, Gila-Salt River Meridian, Mohave County, Arizona and this claim encompasses portions of the following quarter section (s), Township (s) and Range (s); NE 1/4 of Section 36, T16N, R14W Gila-Salt River Meridian, Mohave County, Arizona. The locality of this claim with reference to some natural object or permanent monument and additional information (if any) concerning its locality are as follows: NW corner of this claim is NW corner of NE 1/4 of NE 1/4 of Section 36, T16N, R14W. Beginning at the NW corner of this claim thence 600 feet due east to the NE corner of this claim, thence south 1500 feet to the SE corner of this claim, thence West 600 feet to the SW corner of this claim, thence 1500 feet North to the place of beginning